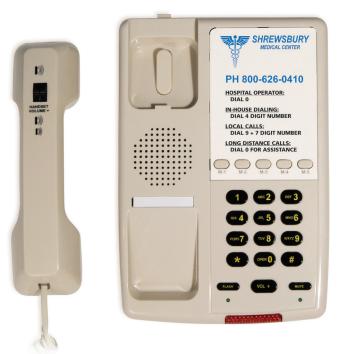

## Model D5500

## Deluxe Euro Style Full Duplex Console

## **Features include:**

- Multiple configurations:
  - D5500 Standard
  - D5505 5 Programmable Service Keys
  - D5510 10 Programmable Service Keys
- Patented Volume Boost Button designed with features for the hearing impaired aiding 70% of elderly patients with high-frequency hearing loss (the Volume Plus Button increases volume range to 27.5db)
- Built in CLEARING AID <sup>®</sup> circuitry automatically adjusts frequency response for improved clarity. This is an aid to 70% of Patients with high-frequency hearing loss.
- 7' Handset Cord / 20' Line Cord (Fully Modular)
- Desk/Wall Mountable (mount sold separately)
- Dual Tone Deep Pitch IC Ringer with 3 levels of control
- Easy to wipe down, sleek profile, Lite Touch Keypad with "No Wear"/"Non Rub Off" keys
- Extra Large Customizable Faceplate
- Flash Button
- Free Faceplate Customization
- Full Range Volume Control (maximum amplification as allowed by law)
- High Luster, Euro Style, Rugged ABS cabinet with High Durability Components
- · Non-volatile Memory (no batteries required)
- · Outstanding audio amplification quality
- Braille Locator On #5 Key
- Compatible With AC And DC Neon And Some LED Systems
- Extra Large Super Bright Ring/Message Waiting Indicator